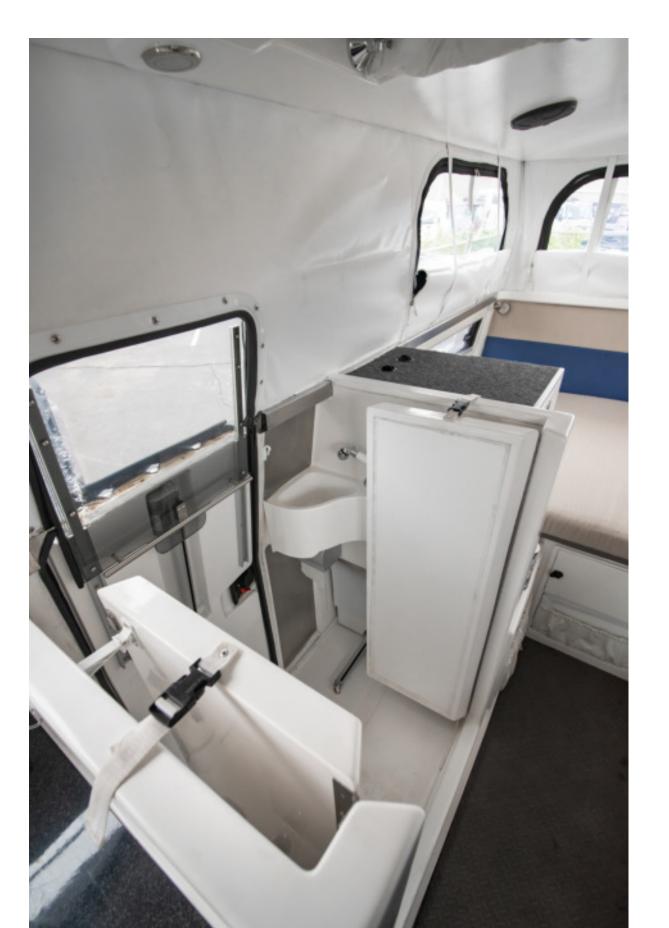

ound when not in use. Systems inspected and drove weekly.

Mileage 7,411

### \$250,000



## **EarthCruiser Installed Upgrades:**

#### 02 01 16,500 lb WARN winch (front) DC air conditioner in cabinet Front Torsion Type differential locker Custom 5 drawer unit Cab sound insulation Extreme air 12 volt compressor Heavy duty tilting bull bar Coated wheels Forward facing camera (connected to reverse camera) Radiator protector- skid plate Roof rack with scrub bar Security screen Driving light- 20" LED bar Nut Buddy (for wheel removal) Safe in center console 1 tank inline fuel filter Lithium ion w/3 150 AmpH batteries Sobian solar panels (125 watt 16 volt)

Shore power pigtail



### **Interior Photos:**





### **Interior Photos:**





### **Feature Photos:**





### **Feature Photos:**









### **Certified Pre-Owned**

#### 01

The EarthCruiser Certified Pre-Owned Program also includes the Cruiser Crew membership for the new owner. The most soughtafter membership for any expedition truck owner, Cruiser Crew exclusive membership is only available to EarthCruiser owners, and last as long as you own your EarthCruiser.

#### 02

We also inspect the vehicle from top to bottom with our certified EarthCruiser technicians and bring them up to date to give you peace of mind. Because of this rigorous inspection process, we warranty the vehicle for an additional 6 months.

#### **PRE-OWNED PROGRAM**

#### **CERTIFIED INSPECTIONS**

# EARTHCRUISER

## **Contact Details**

### For bookings and viewings

SALES REP

SHANE KWATERSKI

**MOBILE PHONE** 

386.562.0521

EMAIL ADDRESS

SHAN