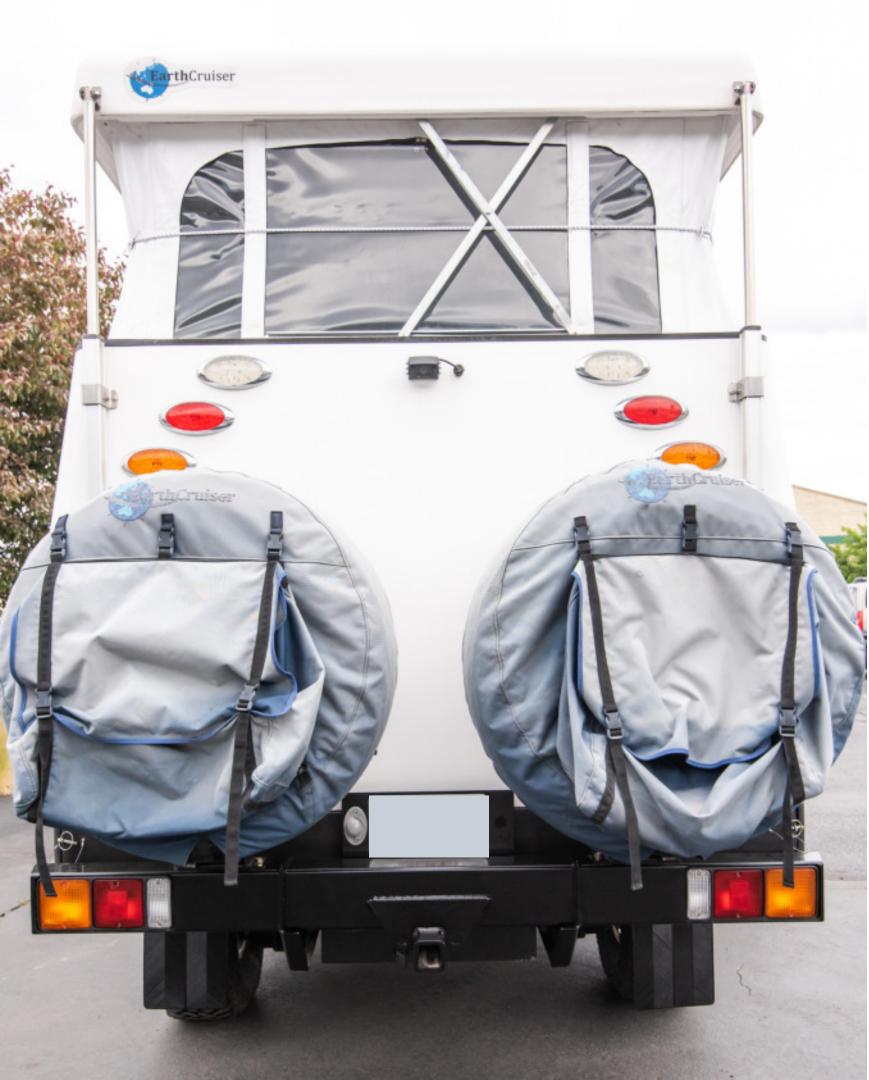

when not in use. Systems inspected and drove weekly.

Mileage 7,411

### \$250,000



## **EarthCruiser Installed Upgrades:**

#### 02 01 16,500 lb WARN winch (front) DC air conditioner in cabinet Front Torsion Type differential locker Custom 5 drawer unit Cab sound insulation Extreme air 12 volt compressor Heavy duty tilting bull bar Coated wheels Forward facing camera (connected to reverse camera) Radiator protector- skid plate Roof rack with scrub bar Security screen Driving light- 20" LED bar Nut Buddy (for wheel removal) Safe in center console 1 tank inline fuel filter Lithium ion w/3 150 AmpH batteries Sobian solar panels (125 watt 16 volt)

Shore power pigtail



### **Interior Photos:**





### **Interior Photos:**





### **Feature Photos:**





### **Feature Photos:**









### **Certified Pre-Owned**

#### 01

The EarthCruiser Certified Pre-Owned Program also includes the Cruiser Crew membership for the new owner. The most soughtafter membership for any expedition truck owner, Cruiser Crew exclusive membership is only available to EarthCruiser owners, and last as long as you own your EarthCruiser.

#### 02

We also inspect the vehicle from top to bottom with our certified EarthCruiser technicians and bring them up to date to give you peace of mind. Because of this rigorous inspection process, we warranty the vehicle for an additional 6 months.

#### **PRE-OWNED PROGRAM**

#### **CERTIFIED INSPECTIONS**

# EARTHCRUISER

## **Contact Details**

### For bookings and viewings

SALES REP

SHANE KWATERSKI

**MOBILE PHONE** 

386.562.0521

EMAIL ADDRESS

SHANE@EA