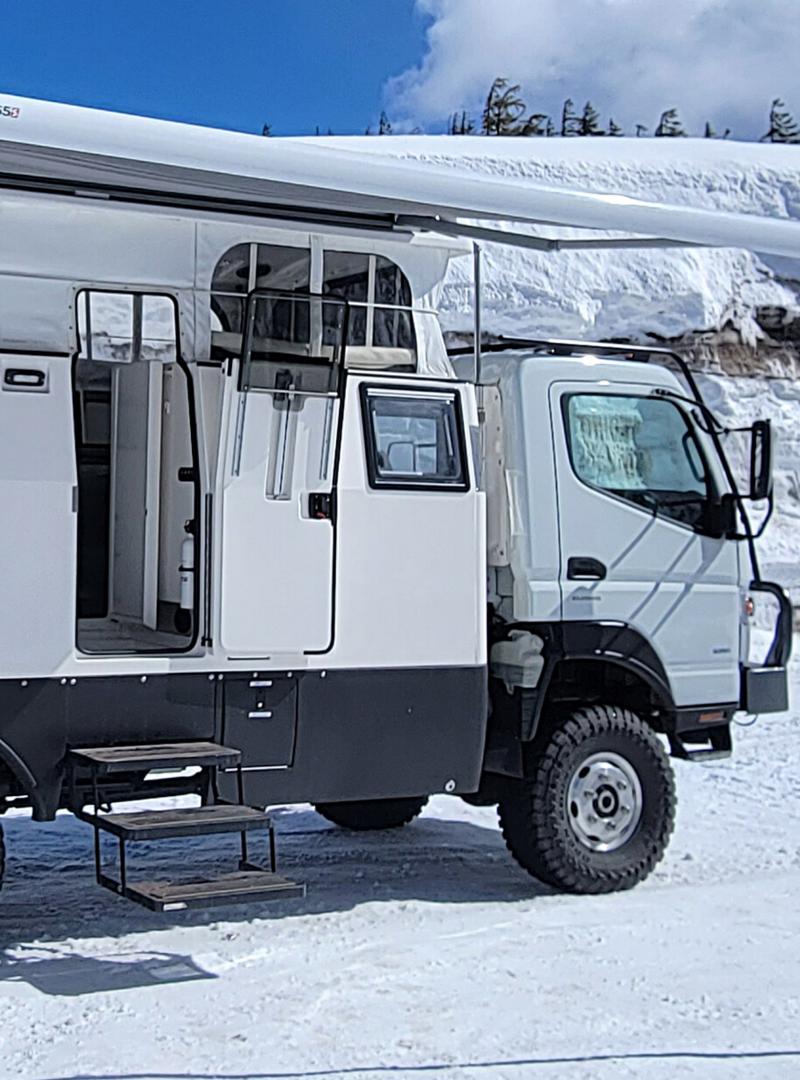

### **CHASSIS FEATURES**

2014 EarthCruiser EXP

#### MITSUBISHI 4X4 FG DIESEL ENGINE

Pristine condition.

One owner vehicle.

All service records are up to date.

Housed in climate-controlled storage year-round when not in use. Systems inspected and drove weekly.

Mileage 7,411

### \$250,000