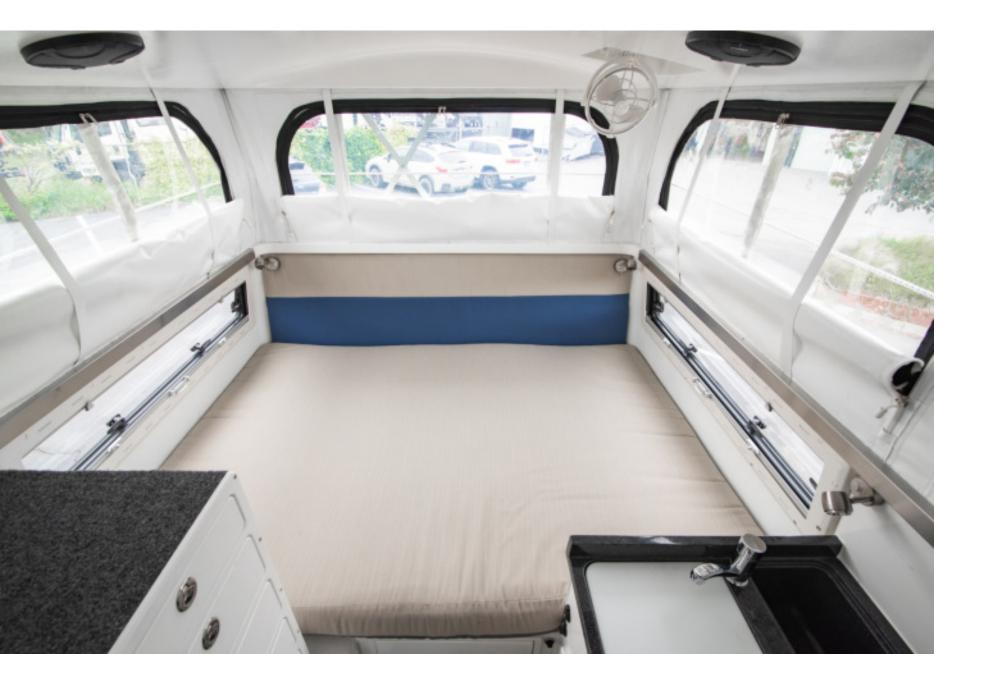

imate-controlled storage year-round when not in use. Systems inspected and drove weekly.

Mileage 7,411

### \$250,000



## **EarthCruiser Installed Upgrades:**

#### 02 01 16,500 lb WARN winch (front) DC air conditioner in cabinet Front Torsion Type differential locker Custom 5 drawer unit Cab sound insulation Extreme air 12 volt compressor Heavy duty tilting bull bar Coated wheels Forward facing camera (connected to reverse camera) Radiator protector- skid plate Roof rack with scrub bar Security screen Driving light- 20" LED bar Nut Buddy (for wheel removal) Safe in center console 1 tank inline fuel filter Lithium ion w/3 150 AmpH batteries Sobian solar panels (125 watt 16 volt)

Shore power pigtail



### **Interior Photos:**





### **Interior Photos:**





### **Feature Photos:**





### **Feature Photos:**









### **Certified Pre-Owned**

#### 01

The EarthCruiser Certified Pre-Owned Program also includes the Cruiser Crew membership for the new owner. The most soughtafter membership for any expedition truck owner, Cruiser Crew exclusive membership is only available to EarthCruiser owners, and last as long as you own your EarthCruiser.

#### 02

We also inspect the vehicle from top to bottom with our certified EarthCruiser technicians and bring them up to date to give you peace of mind. Because of this rigorous inspection process, we warranty the vehicle for an additional 6 months.

#### **PRE-OWNED PROGRAM**

#### **CERTIFIED INSPECTIONS**

# EARTHCRUISER

## **Contact Details**

### For bookings and viewings

SALES REP

SHANE KWATERSKI

**MOBILE PHONE** 

38