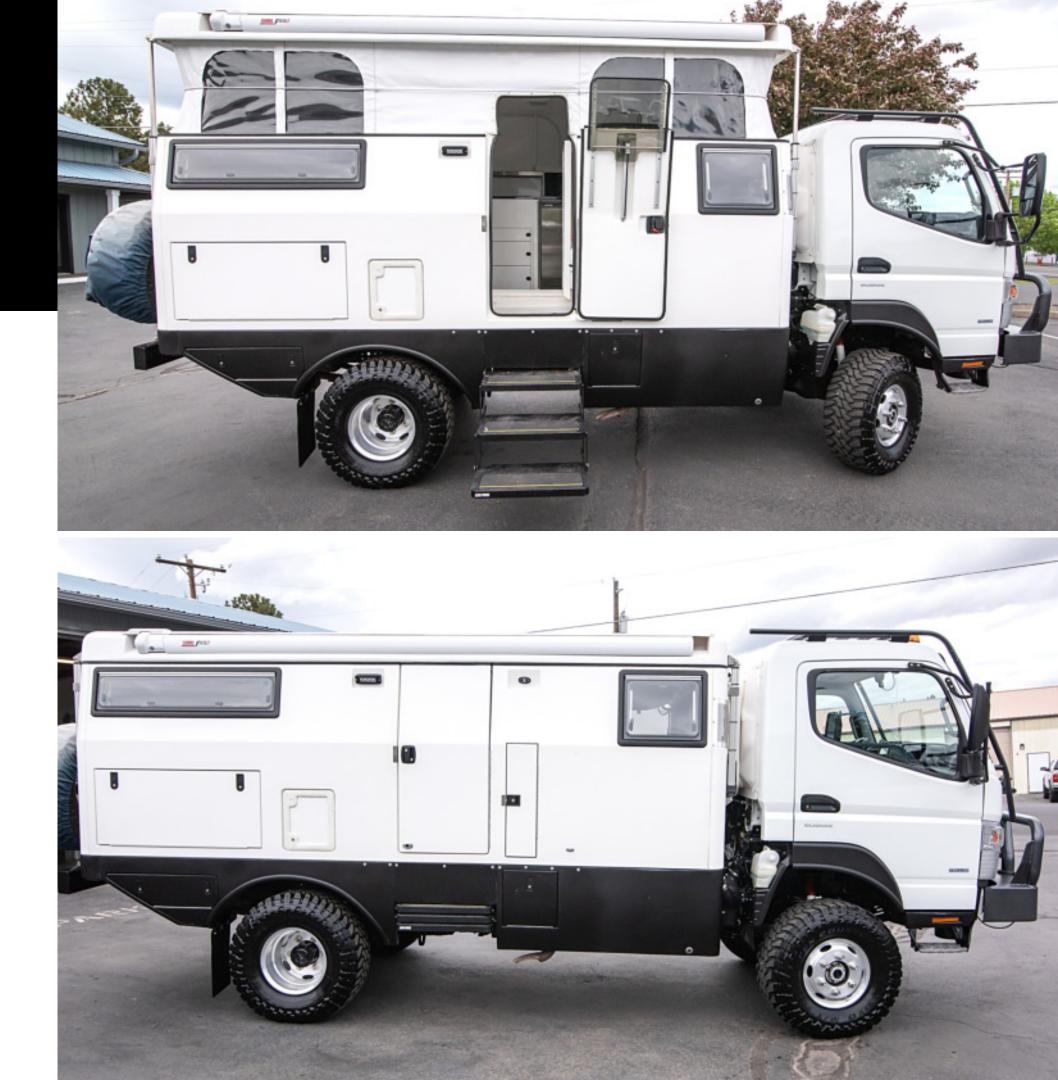

# EARTHCRUISER

# EarthCruiser EXP #4

# NOW AVAILABLE

\$250,000

 $\rightarrow$ 

FLUNI F650



### **CHASSIS FEATURES**

2014 EarthCruiser EXP

#### MITSUBISHI 4X4 FG DIESEL ENGINE

Pristine condition.

One owner vehicle.

All service records are up to date.

Housed in climate-controlled storage year-round when not in use. Systems inspected and drove weekly.

Mileage 7,411

### \$250,000



## **EarthCruiser Installed Upgrades:**

#### 02 01 16,500 lb WARN winch (front) DC air conditioner in cabinet Front Torsion Type differential locker Custom 5 drawer unit Cab sound insulation Extreme air 12 volt compressor Heavy duty tilting bull bar Coated wheels Forward facing camera (connected to reverse camera) Radiator protector- skid plate Roof rack with scrub bar Security screen Driving light- 20" LED bar Nut Buddy (for wheel removal) Safe in center console 1 tank inline fuel filter Lithium ion w/3 150 AmpH batteries Sobian solar panels (125 watt 16 volt)

Shore power pigtail



### **Interior Photos:**





### **Interior Photos:**





### **Feature Photos:**





### **Feature Photos:**









### **Certified Pre-Owned**

#### 01

The EarthCruiser Certified Pre-Owned Program