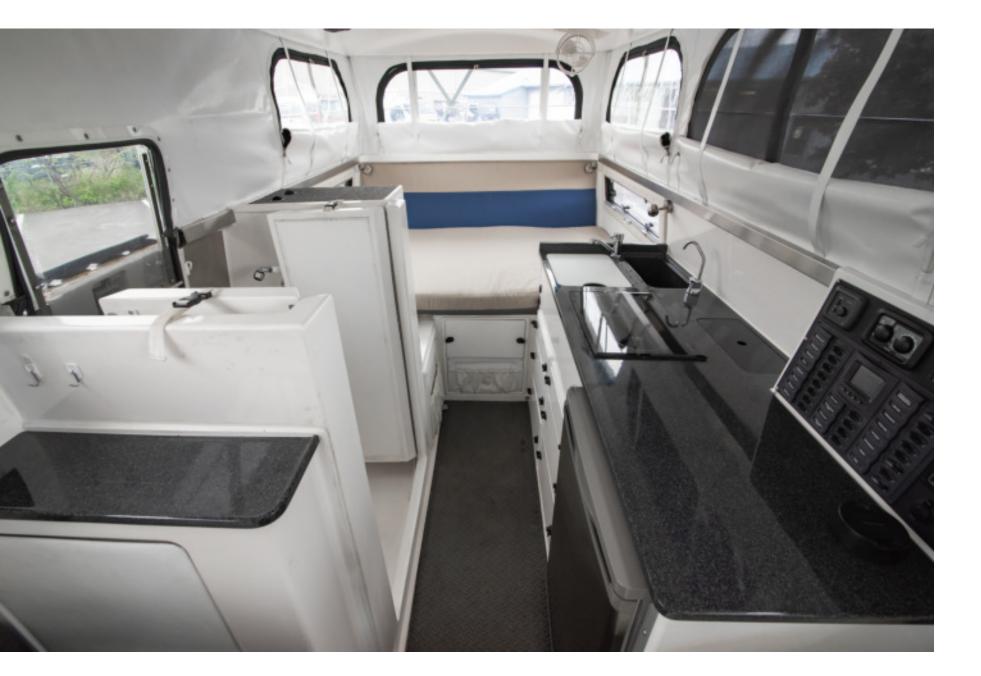

vehicle.

All service records are up to date.

Housed in climate-controlled storage year-round when not in use. Systems inspected and drove weekly.

Mileage 7,411

### \$250,000



## **EarthCruiser Installed Upgrades:**

#### 02 01 16,500 lb WARN winch (front) DC air conditioner in cabinet Front Torsion Type differential locker Custom 5 drawer unit Cab sound insulation Extreme air 12 volt compressor Heavy duty tilting bull bar Coated wheels Forward facing camera (connected to reverse camera) Radiator protector- skid plate Roof rack with scrub bar Security screen Driving light- 20" LED bar Nut Buddy (for wheel removal) Safe in center console 1 tank inline fuel filter Lithium ion w/3 150 AmpH batteries Sobian solar panels (125 watt 16 volt)

Shore power pigtail



### **Interior Photos:**





### **Interior Photos:**





### **Feature Photos:**





### **Feature Photos:**









### **Certified Pre-Owned**

#### 01

The EarthCruiser Certified Pre-Owned Program also includes the Cruiser Crew membership for the new owner. The most soughtafter membership for any expedition truck owner, Cruiser Crew exclusive membership is only available to EarthCruiser owners, and last as long as you own your EarthCruiser.

#### 02

We also inspect the vehicle from top to bottom with our certified EarthCruiser technicians and bring them up to date to give you peace of mind. Because of this rigorous inspection process, we warranty the vehicle for an additional 6 months.

#### **PRE-OWNED PROGRAM**

#### **CERTIFIED INSPECTIONS**

# EARTHCRUISER

## **Contact Details**

### For bookings and