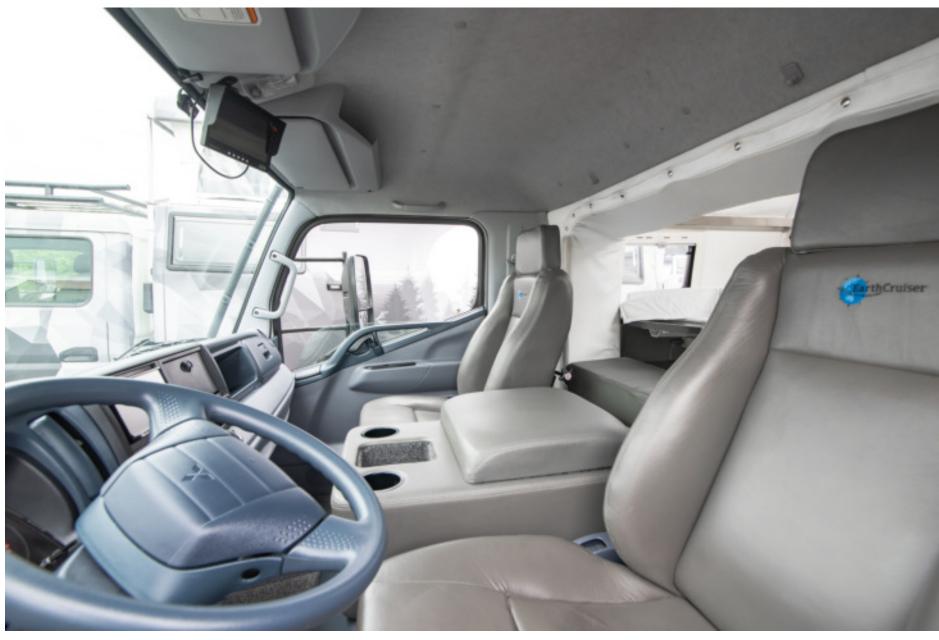

ate-controlled storage year-round when not in use. Systems inspected and drove weekly.

Mileage 7,411

### \$250,000



## **EarthCruiser Installed Upgrades:**

#### 02 01 16,500 lb WARN winch (front) DC air conditioner in cabinet Front Torsion Type differential locker Custom 5 drawer unit Cab sound insulation Extreme air 12 volt compressor Heavy duty tilting bull bar Coated wheels Forward facing camera (connected to reverse camera) Radiator protector- skid plate Roof rack with scrub bar Security screen Driving light- 20" LED bar Nut Buddy (for wheel removal) Safe in center console 1 tank inline fuel filter Lithium ion w/3 150 AmpH batteries Sobian solar panels (125 watt 16 volt)

Shore power pigtail



### **Interior Photos:**





### **Interior Photos:**





### **Feature Photos:**





### **Feature Photos:**









### **Certified Pre-Owned**

#### 01

The EarthCruiser Certified Pre-Owned Program also includes the Cruiser Crew membership for the new owner. The most soughtafter membership for any expedition truck owner, Cruiser Crew exclusive membership is only available to EarthCruiser owners, and last as long as you own your EarthCruiser.

#### 02

We also inspect the vehicle from top to bottom with our certified EarthCruiser technicians and bring them up to date to give you peace of mind. Because of this rigorous inspection process, we warranty the vehicle for an additional 6 months.

#### **PRE-OWNED PROGRAM**

#### **CERTIFIED INSPECTIONS**

# EARTHCRUISER

## **Contact Details**

### For bookings and viewings

SALES REP

SHANE KWATERSKI

**MOBILE PHONE** 

386.