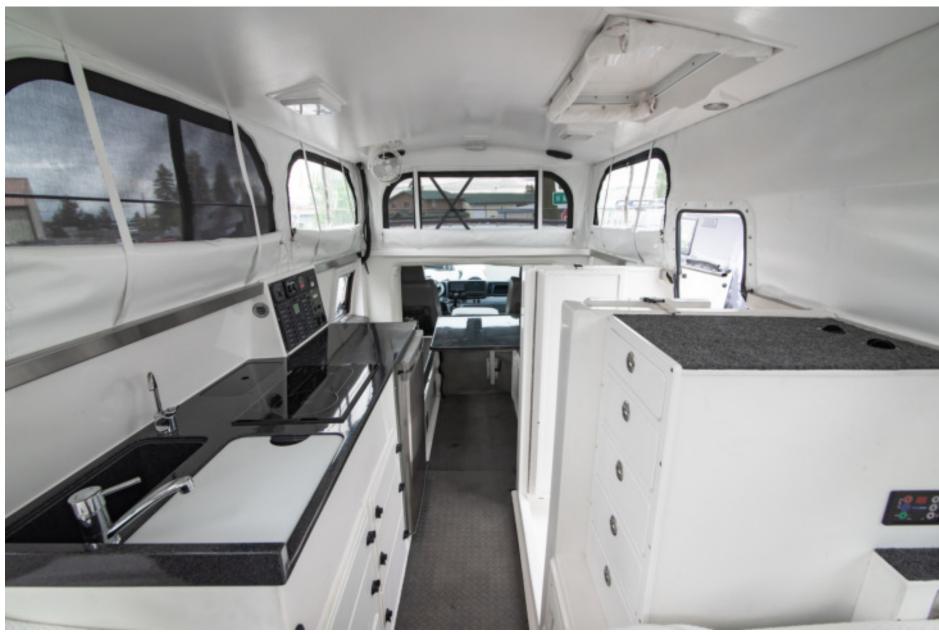

hicle.

All service records are up to date.

Housed in climate-controlled storage year-round when not in use. Systems inspected and drove weekly.

Mileage 7,411

### \$250,000



## **EarthCruiser Installed Upgrades:**

#### 02 01 16,500 lb WARN winch (front) DC air conditioner in cabinet Front Torsion Type differential locker Custom 5 drawer unit Cab sound insulation Extreme air 12 volt compressor Heavy duty tilting bull bar Coated wheels Forward facing camera (connected to reverse camera) Radiator protector- skid plate Roof rack with scrub bar Security screen Driving light- 20" LED bar Nut Buddy (for wheel removal) Safe in center console 1 tank inline fuel filter Lithium ion w/3 150 AmpH batteries Sobian solar panels (125 watt 16 volt)

Shore power pigtail



### **Interior Photos:**





### **Interior Photos:**





### **Feature Photos:**





### **Feature Photos:**









### **Certified Pre-Owned**

#### 01

The EarthCruiser Certified Pre-Owned Program also includes the Cruiser Crew membership for the new owner. The most soughtafter membership for any expedition truck owner, Cruiser Crew exclusive membership is only available to EarthCruiser owners, and last as long as you own your EarthCruiser.

#### 02

We also inspect the vehicle from top to bottom with our certified EarthCruiser technicians and bring them up to date to give you peace of mind. Because of this rigorous inspection process, we warranty the vehicle for an additional 6 months.

#### **PRE-OWNED PROGRAM**

#### **CERTIFIED INSPECTIONS**

# EARTHCRUISER

## **Contact Details**

### For bookings and vi