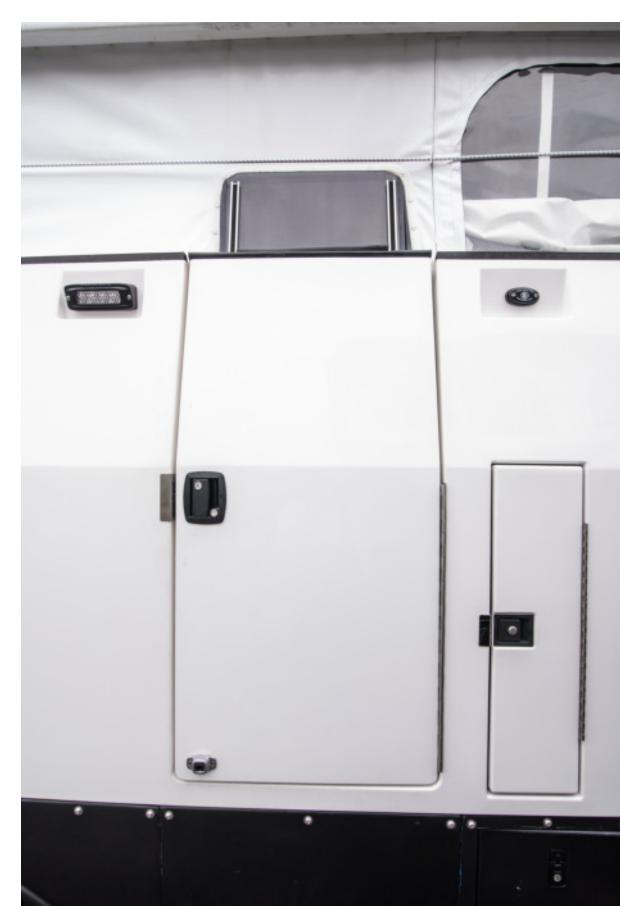

nd when not in use. Systems inspected and drove weekly.

Mileage 7,411

### \$250,000



## **EarthCruiser Installed Upgrades:**

#### 02 01 16,500 lb WARN winch (front) DC air conditioner in cabinet Front Torsion Type differential locker Custom 5 drawer unit Cab sound insulation Extreme air 12 volt compressor Heavy duty tilting bull bar Coated wheels Forward facing camera (connected to reverse camera) Radiator protector- skid plate Roof rack with scrub bar Security screen Driving light- 20" LED bar Nut Buddy (for wheel removal) Safe in center console 1 tank inline fuel filter Lithium ion w/3 150 AmpH batteries Sobian solar panels (125 watt 16 volt)

Shore power pigtail



### **Interior Photos:**





### **Interior Photos:**





### **Feature Photos:**





### **Feature Photos:**









### **Certified Pre-Owned**

#### 01

The EarthCruiser Certified Pre-Owned Program also includes the Cruiser Crew membership for the new owner. The most soughtafter membership for any expedition truck owner, Cruiser Crew exclusive membership is only available to EarthCruiser owners, and last as long as you own your EarthCruiser.

#### 02

We also inspect the vehicle from top to bottom with our certified EarthCruiser technicians and bring them up to date to give you peace of mind. Because of this rigorous inspection process, we warranty the vehicle for an additional 6 months.

#### **PRE-OWNED PROGRAM**

#### **CERTIFIED INSPECTIONS**

# EARTHCRUISER

## **Contact Details**

### For bookings and viewings

SALES REP

SHANE KWATERSKI

**MOBILE PHONE** 

386.562.0521

EMAIL ADDRESS

SHANE@