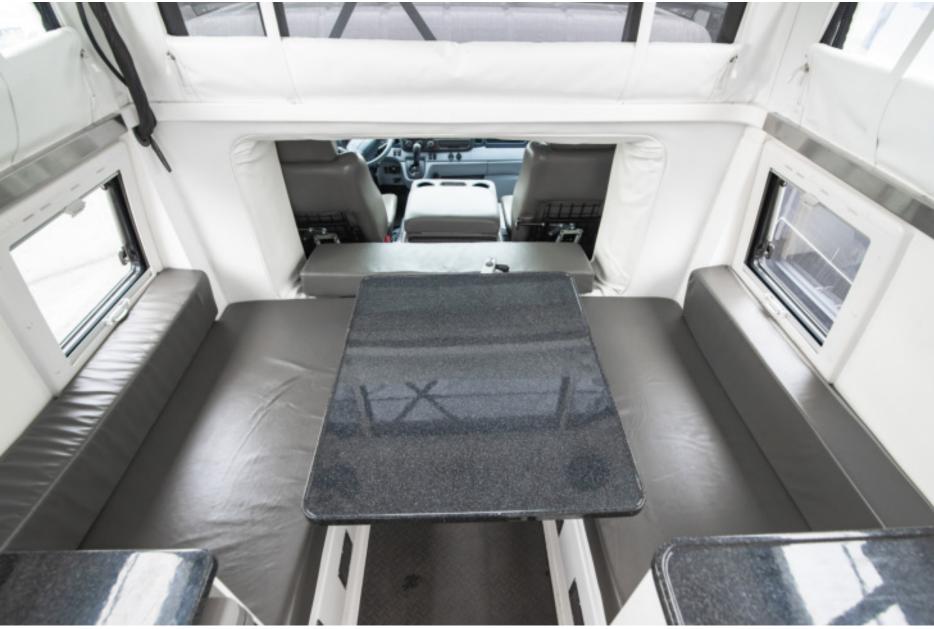

e up to date.

Housed in climate-controlled storage year-round when not in use. Systems inspected and drove weekly.

Mileage 7,411

### \$250,000



## **EarthCruiser Installed Upgrades:**

#### 02 01 16,500 lb WARN winch (front) DC air conditioner in cabinet Front Torsion Type differential locker Custom 5 drawer unit Cab sound insulation Extreme air 12 volt compressor Heavy duty tilting bull bar Coated wheels Forward facing camera (connected to reverse camera) Radiator protector- skid plate Roof rack with scrub bar Security screen Driving light- 20" LED bar Nut Buddy (for wheel removal) Safe in center console 1 tank inline fuel filter Lithium ion w/3 150 AmpH batteries Sobian solar panels (125 watt 16 volt)

Shore power pigtail



### **Interior Photos:**





### **Interior Photos:**





### **Feature Photos:**





### **Feature Photos:**









### **Certified Pre-Owned**

#### 01

The EarthCruiser Certified Pre-Owned Program also includes the Cruiser Crew membership for the new owner. The most soughtafter membership for any expedition truck owner, Cruiser Crew exclusive membership is only available to EarthCruiser owners, and last as long as you own your EarthCruiser.

#### 02

We also inspect the vehicle from top to bottom with our certified EarthCruiser technicians and bring them up to date to give you peace of mind. Because of this rigorous inspection process, we warranty the vehicle for an additional 6 months.

#### **PRE-OWNED PROGRAM**

#### **CERTIFIED INSPECTIONS**

# EARTHCRUISER

## **Contact Details**

### For bookings and viewings

SALES REP

SHANE KWATE