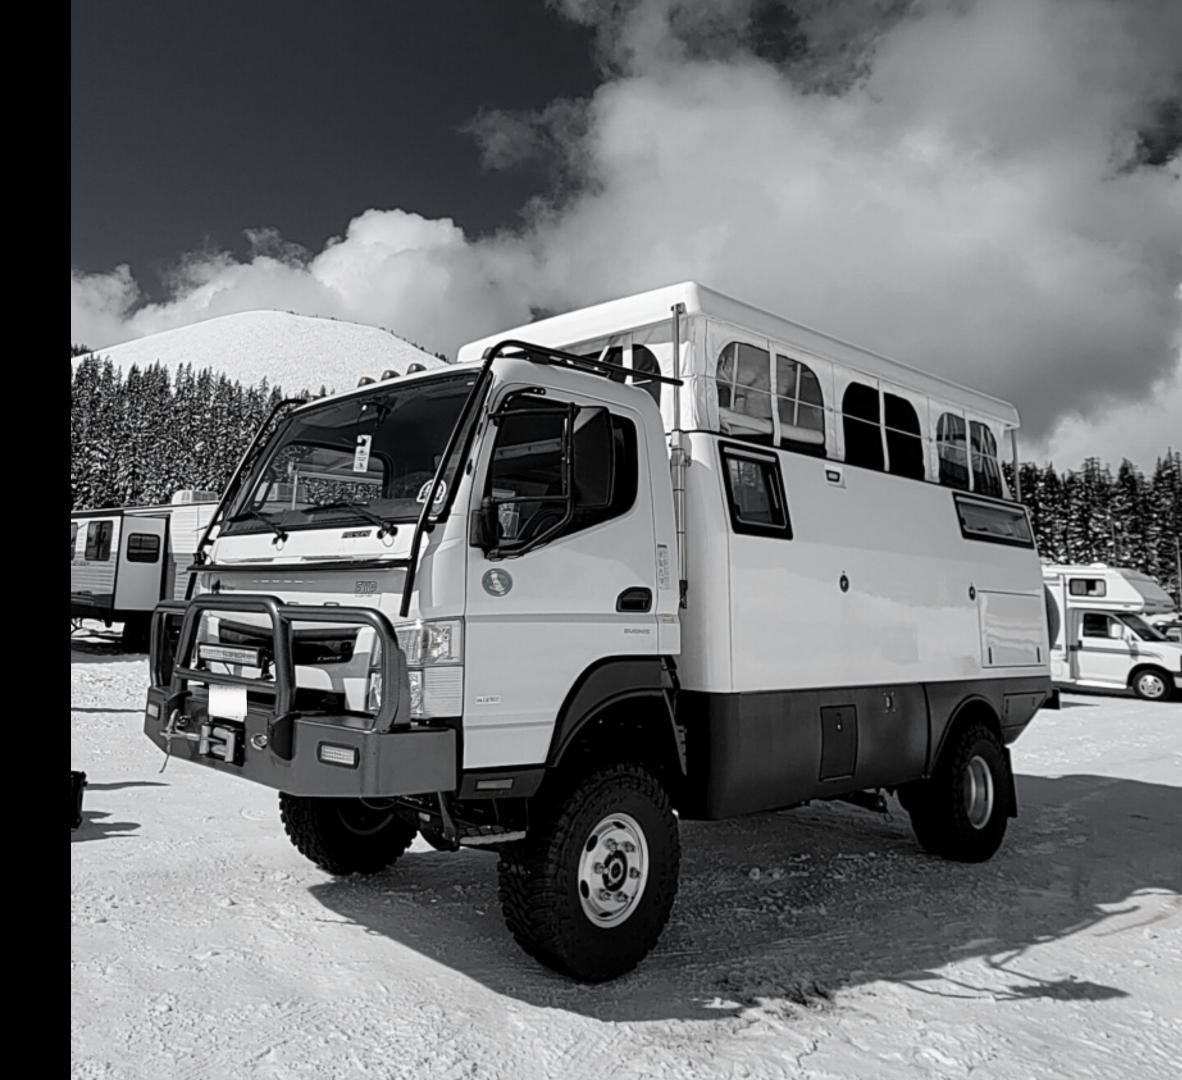

### **CHASSIS FEATURES**

2014 EarthCruiser EXP

#### MITSUBISHI 4X4 FG DIESEL ENGINE

Pristine condition.

One owner vehicle.

All service records are up to date.

Housed in climate-controlled storage year-round when not in use. Systems inspected and drove weekly.

#### 02 01 16,500 lb WARN winch (front) DC air conditioner in cabinet Front Torsion Type differential locker Custom 5 drawer unit Cab sound insulation Extreme air 12 volt compressor Heavy duty tilting bull bar Coated wheels Forward facing camera (connected to reverse camera) Radiator protector- skid plate Roof rack with scrub bar Security screen Driving light- 20" LED bar Nut Buddy (for wheel removal) Safe in center console 1 tank inline fuel filter Lithium ion w/3 150 AmpH batteries Sobian solar panels (125 watt 16 volt)