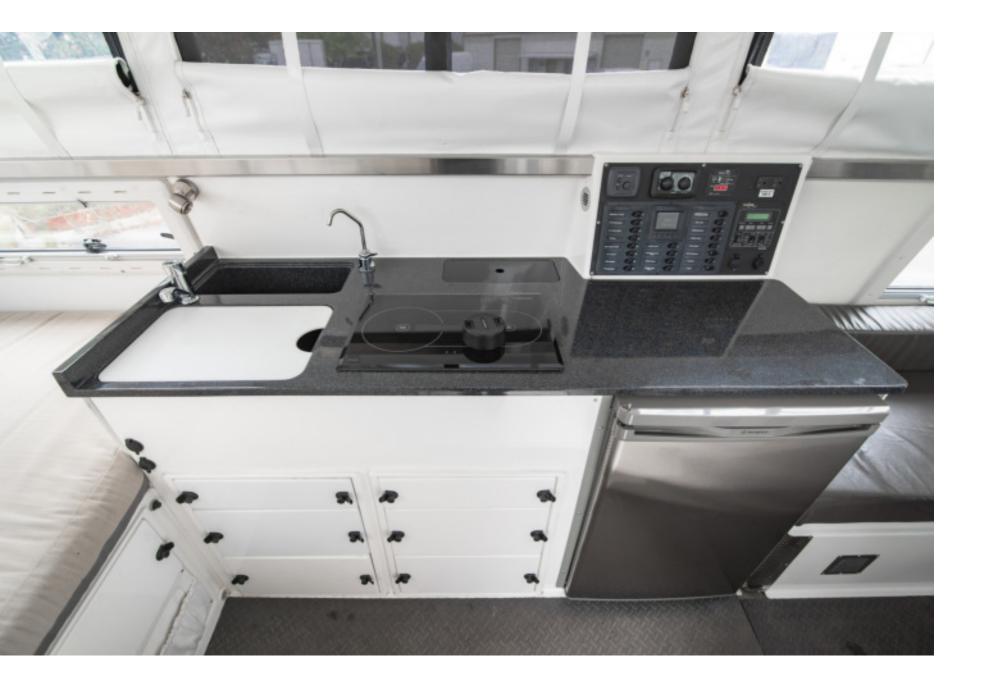

are up to date.

Housed in climate-controlled storage year-round when not in use. Systems inspected and drove weekly.

Mileage 7,411

### \$250,000



## **EarthCruiser Installed Upgrades:**

#### 02 01 16,500 lb WARN winch (front) DC air conditioner in cabinet Front Torsion Type differential locker Custom 5 drawer unit Cab sound insulation Extreme air 12 volt compressor Heavy duty tilting bull bar Coated wheels Forward facing camera (connected to reverse camera) Radiator protector- skid plate Roof rack with scrub bar Security screen Driving light- 20" LED bar Nut Buddy (for wheel removal) Safe in center console 1 tank inline fuel filter Lithium ion w/3 150 AmpH batteries Sobian solar panels (125 watt 16 volt)

Shore power pigtail



### **Interior Photos:**





### **Interior Photos:**





### **Feature Photos:**





### **Feature Photos:**









### **Certified Pre-Owned**

#### 01

The EarthCruiser Certified Pre-Owned Program also includes the Cruiser Crew membership for the new owner. The most soughtafter membership for any expedition truck owner, Cruiser Crew exclusive membership is only available to EarthCruiser owners, and last as long as you own your EarthCruiser.

#### 02

We also inspect the vehicle from top to bottom with our certified EarthCruiser technicians and bring them up to date to give you peace of mind. Because of this rigorous inspection process, we warranty the vehicle for an additional 6 months.

#### **PRE-OWNED PROGRAM**

#### **CERTIFIED INSPECTIONS**

# EARTHCRUISER

## **Contact Details**

### For bookings and viewings

SALES REP

SHANE KWA