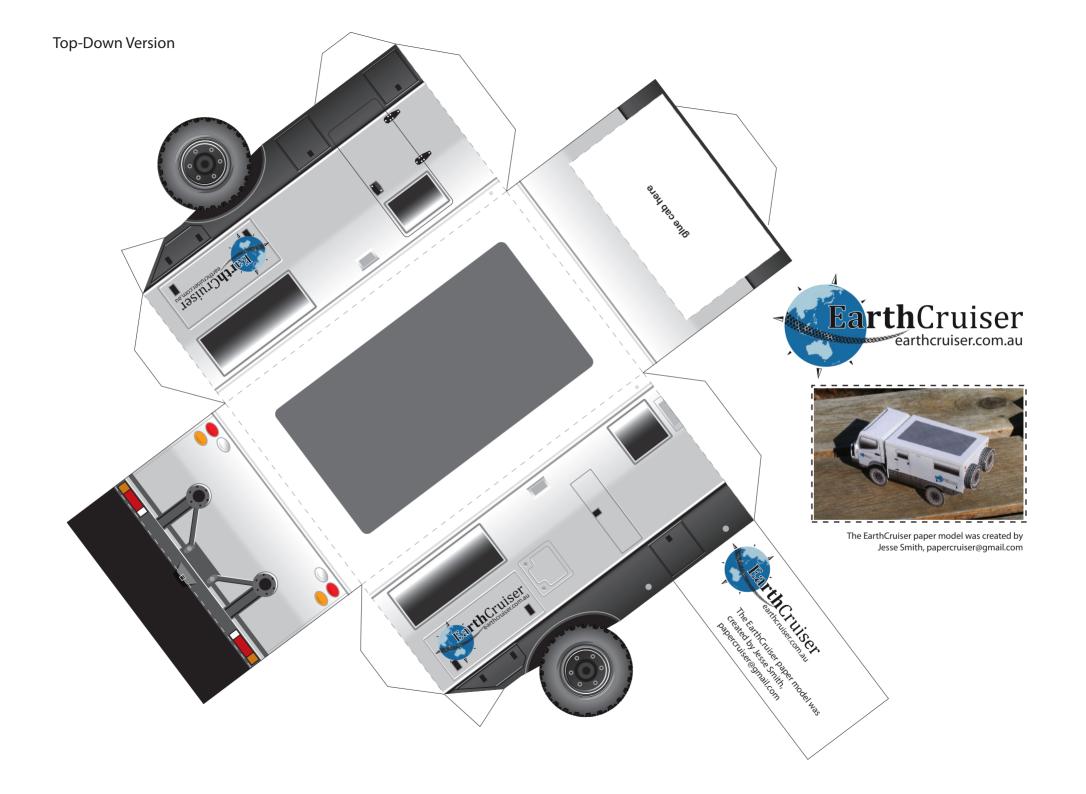

## **INSTRUCTIONS**

TesinrJurae usmoosesinnahnee

**Barth**Cruiser

- Print onto heavy card-stock 8x10 paper
- Cut using scissors or hobby knife and straight-edge
- Score the folds on the dotted lines
- Pre-fold all tabs & pre "bend" the rounded areas
- Working back-to-front, use white glue: spread thinly, then pinch and hold until it sticks.

The EarthCruiser paper model was created by Jesse Smith. Email: papercruiser@gmail.com

•

.

:

:

Glue to rear section